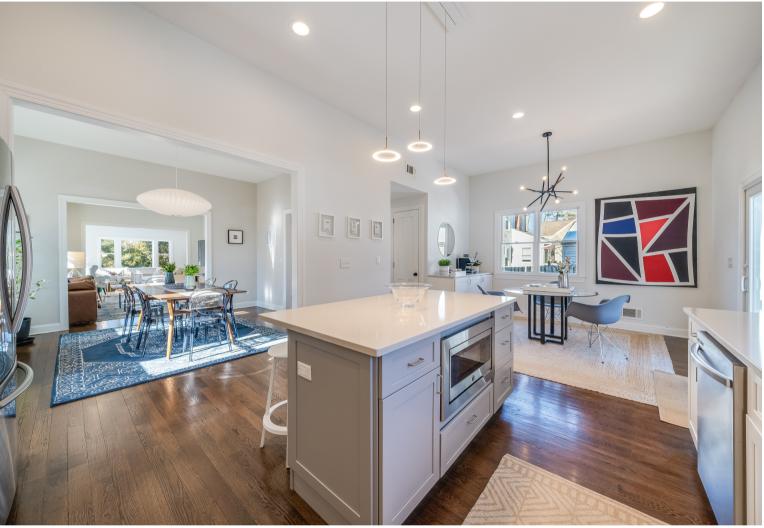

## 122 FAIRVIEW AVENUE, BERKELEY HEIGHTS, NJ

4 BEDROOM | 2.2 BATHROOM

Move right into this stylish, recently updated 4 Bed, 2.2 Bath Colonial in Berkeley Heights!

Incredible floor plan with large rooms ideal for everyday living and entertaining. Wraparound windows for tons of natural light. Upgrades include: Patio, siding, all new windows (2020), and more! Close to Berkeley Heights and New Providence downtowns, major highways, NYC direct transportation and top-tier, coveted schools. Don't miss this stunning home in a great location!