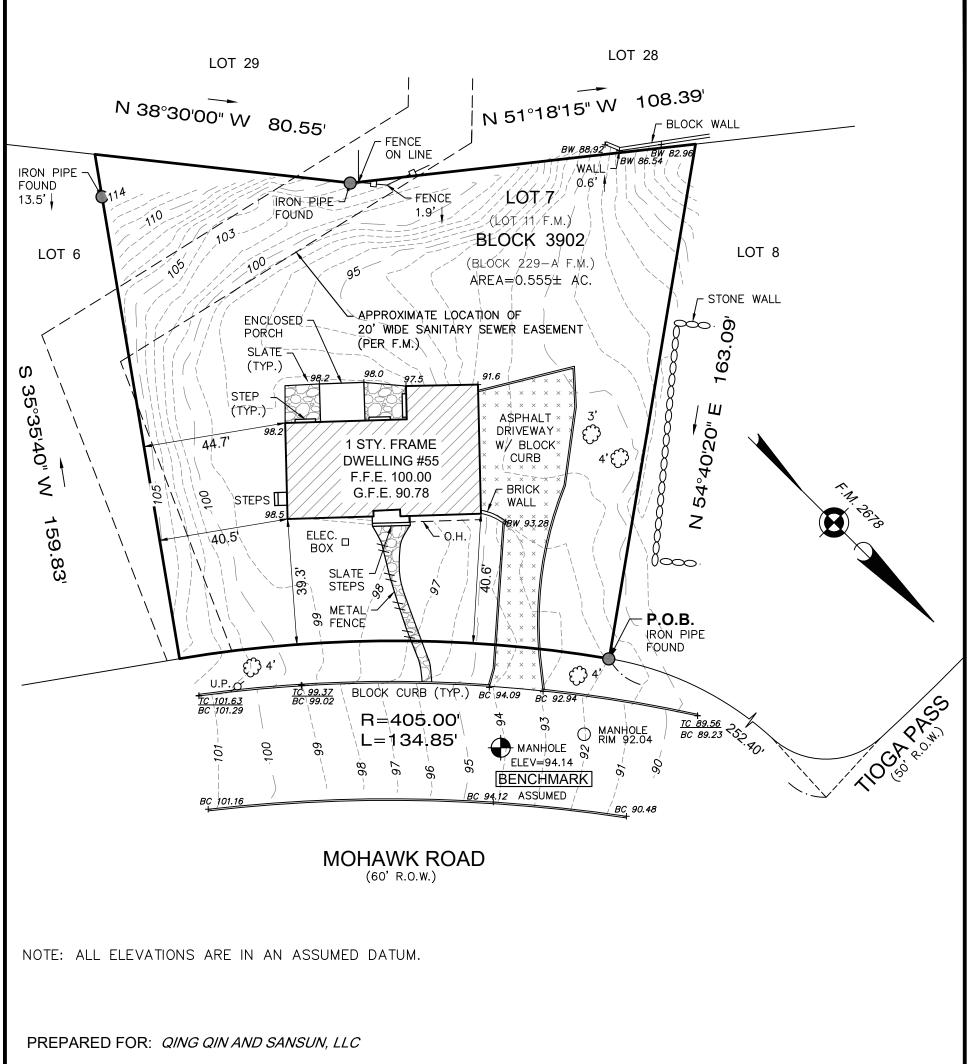

TITLE INSURER: TITLE AUTHORITY, LLC (TANJ22-2036)

FIDELITY NATIONAL TITLE INSURANCE COMPANY

BUYER'S ATTORNEY: STEPHEN YUEXIN LI, Esquire

| Filed Map Reference:                                                                                  | Filed Map Block: | Filed Map Lot: | Filing Date: | Filed Map No. |
|-------------------------------------------------------------------------------------------------------|------------------|----------------|--------------|---------------|
| MAP OF PARAGON PARK, SECTION 5, SITUATED IN SHORT HILLS, THE TOWNSHIP OF MILLBURN, ESSEX COUNTY, N.J. | 229-A            | 11             | 2/13/1963    | 2678          |

IMPORTANT NOTES, PLEASE REVIEW:

- I DECLARE THAT, TO THE BEST OF MY PROFESSIONAL KNOWLEDGE AND BELIEF, THIS MAP OR PLAN MADE ON 5/11/22 BY ME OR UNDER MY DIRECT SUPERVISION IS IN ACCORDANCE WITH THE RULES AND REGULATIONS PROMULGATED BY THE STATE BOARD OF PROFESSIONAL ENGINEERS AND LAND SURVEYORS.

  THIS SURVEY DOES NOT PURPORT TO IDENTIFY BELOW GROUND ENCROACHMENTS, UTILITIES, SERVICES LINES OR STRUCTURES, WETLANDS, OR RIPARIAN RIGHTS. NO ATTEMPT WAS MADE TO DETERMINE IF ANY PORTION OF THE PROPERTY IS CLAIMED BY THE STATE OF NEW JERSEY AS TIDELANDS. ENVIRONMENTALLY SENSITIVE AREAS, IF ANY ARE NOT LOCATED BY THIS SURVEY.

  OFFSET DIMENSIONS FROM STRUCTURES TO PROPERTY LINES SHOWN HEREON ARE NOT TO BE USED TO REESTABLISH PROPERTY LINES.

  THIS SURVEY DOES NOT CONSTITUTE A TITLE SEARCH BY THE SURVEYOR. ALL INFORMATION REGARDING RECORD EASEMENTS, ADJOINERS AND OTHER DOCUMENTS THAT MIGHT AFFECT THE QUALITY OF TITLE TO TRACT SHOWN HERON WAS GAINED FROM A TITLE REPORT PROVIDED BY THE TITLE INSURER REFERENCED HEREON.

CERTIFICATE OF AUTHORIZATION: 24GA28229800

PROPERTY CORNERS HAVE NOT BEEN SET AS PER CONTRACTUAL AGREEMENT. (N.J.A.C. 13: 40-5.1(D))

INST #2021146252

**NEW JERSEY** 

## **BOUNDARY AND TOPOGRAPHIC SURVEY**

LOT 7 **BLOCK 3902** 

TOWNSHIP OF MILLBURN

JOB #. Scale: Drawn By: Date: CAD File # Sheet # 1"=30 5/11/22 22-05043 22-05043 OF