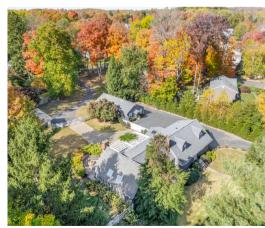

## 36 N FINLEY AVENUE, BASKING RIDGE, NJ

4 BEDROOM | 3.1 BATHROOM

## UNPRECEDENTED AND STUNNINGLY UPDATED! RARE "IN TOWN" BASKING RIDGE ESTATE WITH ACCESSORY BUILDING ON 1.4 LUSTROUS ACRES!

Pristine home, prime location, with modern design-infused updates throughout! Eat-In Kitchen boasts sleek porcelain countertops, grand center island, Thermador stainless appliances, plus bougie breakfast-alcove with vaulted ceiling and wraparound bench seating. Breathtaking Family Room with striking stone fireplace, loaded built-ins, and soaring ceiling with skylights. Magnificent stone patio with wisteria vine pergola that leads to spacious accessory building! Immaculately-maintained and perfectly updated, picturesque, fenced-in, private estate... SO SPECIAL AND UNPARALLELED, 36 N. FINLEY WILL NOT LAST!