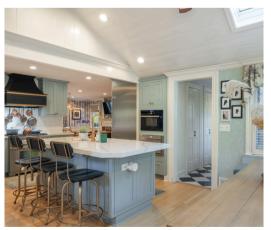

## UNPRECEDENTED AND STUNNINGLY UPDATED! RARE "IN TOWN" BASKING RIDGE ESTATE WITH ACCESSORY BUILDING ON 1.4 LUSTROUS ACRES!

Pristine home, prime location, with modern design-infused updates throughout! Eat-In Kitchen boasts sleek porcelain countertops, grand center island, Thermador stainless appliances, plus bougie breakfast-alcove with vaulted ceiling and wraparound bench seating. Breathtaking Family Room with striking stone fireplace, loaded built-ins, and soaring ceiling with skylights. Magnificent stone patio with wisteria vine pergola that leads to spacious accessory building! Immaculately-maintained and perfectly updated, picturesque, fenced-in, private estate... SO SPECIAL AND UNPARALLELED, 36 N. FINLEY WILL NOT LAST!