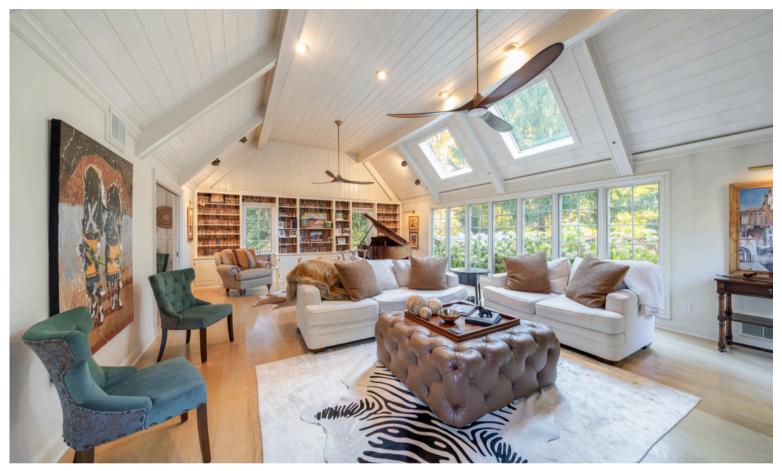

## UNPRECEDENTED AND STUNNINGLY UPDATED! RARE "IN TOWN" BASKING RIDGE ESTATE WITH ACCESSORY BUILDING ON 1.4 LUSTROUS ACRES!

Pristine home, prime location, with modern design-infused updates throughout! Eat-In Kitchen boasts sleek porcelain countertops, grand center island, Thermador stainless appliances, plus bougie breakfast-alcove with vaulted ceiling and wraparound bench seating. Breathtaking Family Room with striking stone fireplace, loaded built-ins, and soaring ceiling with skylights. Magnificent stone patio with wisteria vine pergola that leads to spacious accessory building! Immaculately-maintained and perfectly updated, picturesque, fenced-in, private estate... SO SPECIAL AND UNPARALLELED, 36 N. FINLEY WILL NOT LAST!