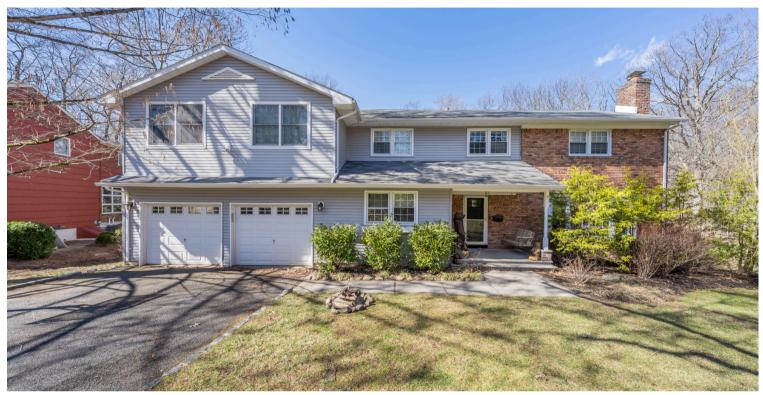

## 236 SPRING RIDGE DRIVE, BERKELEY HEIGHTS, NJ 5 BEDROOM | 4.1 BATHROOM

### BERKELEY HEIGHTS CENTER HALL COLONIAL IMPRESSES WITH A TRIFECTA OF SPACE, FLOW, & IDYLLIC SETTING!

You may be surprised at how much space and potential is hiding behind the gray siding and brick exterior of 236 Spring Ridge Drive between an addition by the current owners, three levels of living space and a beautiful private wooded backyard. The First Level features a mix of hand-scraped engineered hardwood floors and carpet and flows easily from Living Room to Dining Room to Kitchen to Family Room. Five bedrooms plus a Bonus Room and 4.1 baths make daily life even more comfortable. The expanded Primary Suite is spacious and bright featuring a wall of windows with scenic backyard views, walk-in closets, and an expansive Full Bath with double vanity, walkin shower and soaking tub. There's lots of bonus space on all three levels with untapped potential! In the warmer months, the inviting Screened Porch and deck will be where you'll want to spend all your time soaking in the private wooded backyard.