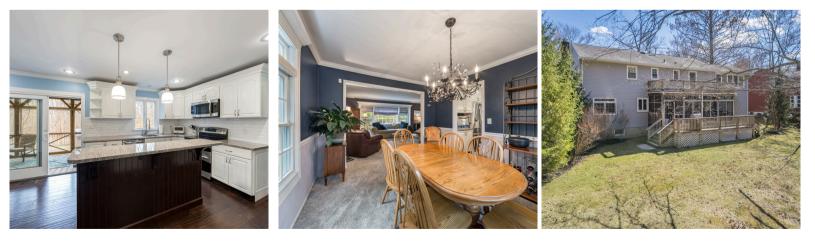

### BERKELEY HEIGHTS CENTER HALL COLONIAL IMPRESSES WITH A TRIFECTA OF SPACE, FLOW, & IDYLLIC SETTING!

You may be surprised at how much space and potential is hiding behind the gray siding and brick exterior of 236 Spring Ridge Drive between an addition by the current owners, three levels of living space and a beautiful private wooded backyard. The First Level features a mix of hand-scraped engineered hardwood floors and carpet and flows easily from Living Room to Dining Room to Kitchen to Family Room. Five bedrooms plus a Bonus Room and 4.1 baths make daily life even more comfortable. The expanded Primary Suite is spacious and bright featuring a wall of windows with scenic backyard views, walk-in closets, and an expansive Full Bath with double vanity, walkin shower and soaking tub. There's lots of bonus space on all three levels with untapped potential! In the warmer months, the inviting Screened Porch and deck will be where you'll want to spend all your time soaking in the private wooded backyard.