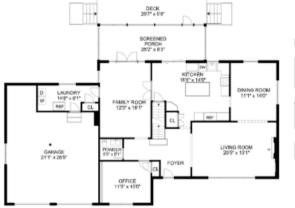

y from Living Room to Dining Room to Kitchen to Family Room. Five bedrooms plus a Bonus Room and 4.1 baths make daily life even more comfortable. The expanded Primary Suite is spacious and bright featuring a wall of windows with scenic backyard views, walk-in closets, and an expansive Full Bath with double vanity, walkin shower and soaking tub. There's lots of bonus space on all three levels with untapped potential! In the warmer months, the inviting Screened Porch and deck will be where you'll want to spend all your time soaking in the private wooded backyard.



To view this home's Digital Showcase, complete with professional photography, a 3D walkthrough, floor plans, in-depth details, and more, scan the QR code

# THE FLOORPLAN

#### LOWER LEVEL



#### FIRST LEVEL

#### SECOND LEVEL





ATTIC



NOT TO SCALE - This floor plan is provided for illustration purposes only. Room positions and dimensions are approximate and should be independently measured for accuracy





MELISSA BULWITH Listing Specialist

C: 201.906.9337 O: 973.376.0033 x 101 info@sueadler.com



PREMIER PROPERTIES KELLERWILLIAMS. Each Keller Williams office is individually owned & operated. To view this home's Digital Showcase scan the QR code or visit sueadler.com /236SpringRidge