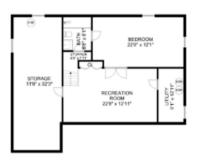

dwood floors and carpet and flows easily from Living Room to Dining Room to Kitchen to Family Room. Five bedrooms plus a Bonus Room and 4.1 baths make daily life even more comfortable. The expanded Primary Suite is spacious and bright featuring a wall of windows with scenic backyard views, walk-in closets, and an expansive Full Bath with double vanity, walkin shower and soaking tub. There's lots of bonus space on all three levels with untapped potential! In the warmer months, the inviting Screened Porch and deck will be where you'll want to spend all your time soaking in the private wooded backyard.



To view this home's Digital Showcase, complete with professional photography, a 3D walkthrough, floor plans, in-depth details, and more, scan the QR code

# THE FLOORPLAN

#### LOWER LEVEL



#### FIRST LEVEL

#### SECOND LEVEL





ATTIC



NOT TO SCALE - This floor plan is provided for illustration purposes only. Room positions and dimensions are approximate and should be independently measured for accuracy





MELISSA BULWITH Listing Specialist

C: 201.906.9337 O: 973.376.0033 x 101 info@sueadler.com



PREMIER PROPERTIES KELLERWILLIAMS. Each Keller Williams office is individually owned & operated. To view this home's Digital Showcase scan the QR code or visit sueadler.com /236SpringRidge