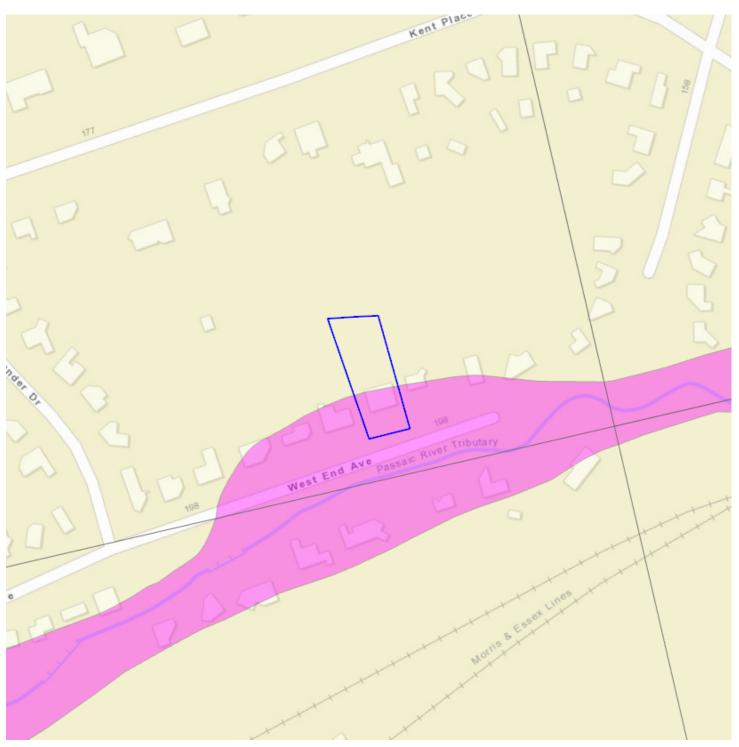

r mobile home securing a loan that is located in an area with special flood hazards. If your lender notifies you that an escrow account is required for your loan, then you must pay your flood insurance premiums and fees to the lender or its servicer with the same frequency as you make loan payments for the duration of your loan. These premiums and fees will be deposited in the escrow account, which will be used to pay the flood insurance provider.

| Borrower's Signature | Date | Co-Borrower's Signature | <br>Date |
|----------------------|------|-------------------------|----------|



# Flood Determination Determination





126 W End Ave, Summit City, NJ 07901-1223 Block 1402 Lot 28 NFIP Map Panel/Effective Date: 34039C0001F (09/20/2006)

Property Boundary





# Flood Determination





126 W End Ave, Summit City, NJ 07901-1223 Block 1402 Lot 28 NFIP Map Panel/Effective Date: 34039C0001F (09/20/2006)







# Preliminary FEMA Data - Advisory Base Flood Elevation Maps

- FEMA Working Maps
- Preliminary FIRMs



#### Advisory Base Flood Elevation Maps (ABFE)/FEMA Working Maps (FWM)/Preliminary FIRMs (PFIRM):

This page is included for informational purposes only. It has no effect on whether a property currently requires flood insurance or what the insurance rate would be. The map below depicts the most recent preliminary data released by FEMA.

**ABFE** Advisory maps containing only coastal studies released for areas where recent storm events caused significant property loss

**FWM** Second revision of advisory maps released after a more detailed coastal study

Coastal an