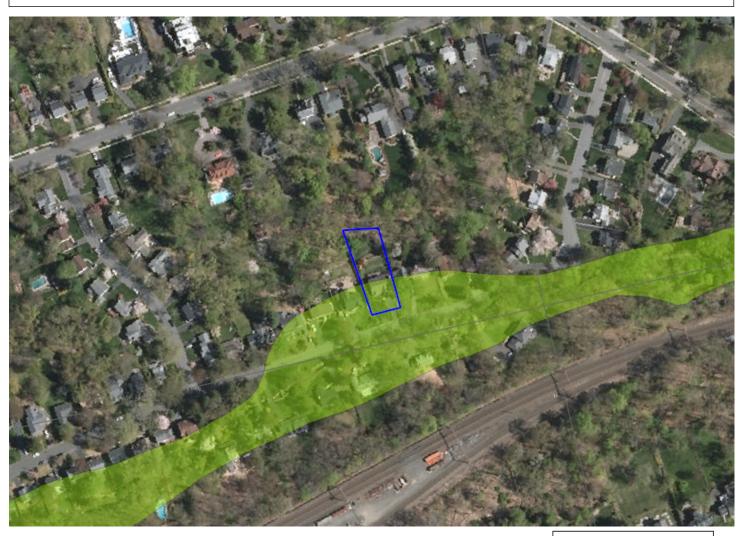

by FEMA.

**ABFE** Advisory maps containing only coastal studies released for areas where recent storm events caused significant property loss

**FWM** Second revision of advisory maps released after a more detailed coastal study

Coastal and Inland study maps that are subject to final review (and possible revision) before they are made effective FIRMs **PFIRM** 

The current regulatory FIRMs are still the official source for determining Flood Insurance Requirements and Premiums. The new ABFE/FWM/PFIRM will aid local officials, builders, architects, insurance professionals, and property owners in making informed decisions about rebuilding.

\*\* Property owners should check with their local building officials to fully understand any requirements for using ABFE/FWM for rebuilding efforts.



Property Boundary



n = ABFE or FWM base flood elevation in feet above sea level. Only applies to AE and VE zones. AO zones have base elevations of 3' or less. X and X 0.2% zones are low risk zones with no elevations.





### FEMA SFHAs (Special Flood Hazard Area designated zones)

| Zone A – No Base Flood Elevations determined.                                                                                                                             |
|---------------------------------------------------------------------------------------------------------------------------------------------------------------------------|
| Zone AE – Base Flood Elevations determined.