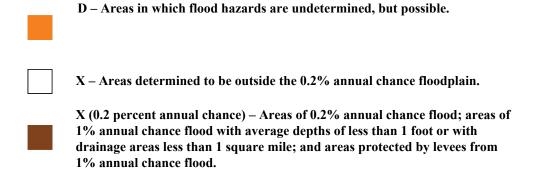

-------------------------------------|
| Zone AE – Base Flood Elevations determined.                                                                                                                               |
| Zone AH – Flood depths of 1 to 3 feet (usually areas of ponding); Base Flood Elevations determined.                                                                       |
| Zone AO – Flood Depths of 1 to 3 feet (usually sheet flow on sloping terrain); average depths determined. For areas of alluvial fan flooding, velocities also determined. |
| Zone VE – Coastal flood zone with velocity hazard (wave action); Base Flood Elevations determined.                                                                        |

## Other Zones not designated SFHA (Special Flood Hazard Area)





# Federal Emergency Management Agency

Washington, D.C. 20472

# LETTER OF MAP AMENDMENT DETERMINATION DOCUMENT (REMOVAL)

| COMMUNITY AND MAP PANEL INFORMATION       |                                             | LEGAL PROPERTY DESCRIPTION                                                                                                                                                       |  |  |  |
|-------------------------------------------|---------------------------------------------|----------------------------------------------------------------------------------------------------------------------------------------------------------------------------------|--|--|--|
| COMMUNITY                                 | CITY OF SUMMIT, UNION COUNTY,<br>NEW JERSEY | A parcel of land, as