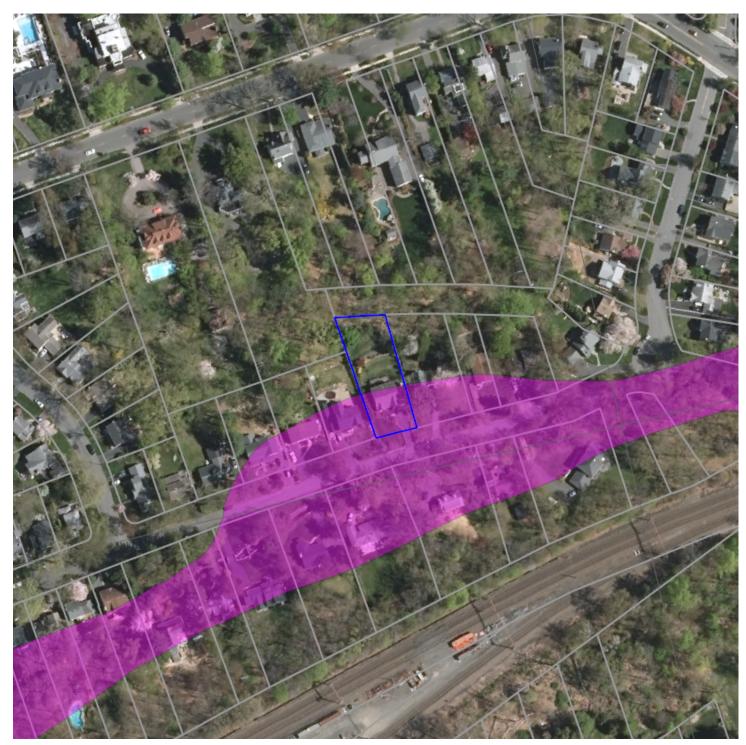

MENT FOR RESIDENTIAL LOANS

Federal law may require a lender or its servicer to escrow all premiums and fees for flood insurance that covers any residential building or mobile home securing a loan that is located in an area with special flood hazards. If your lender notifies you that an escrow account is required for your loan, then you must pay your flood insurance premiums and fees to the lender or its servicer with the same frequency as you make loan payments for the duration of your loan. These premiums and fees will be deposited in the escrow account, which will be used to pay the flood insurance provider.

| Borrower's Signature | Date | Co-Borrower's Signature | <br>Date |
|----------------------|------|-------------------------|----------|



# Flood Determination Determination





126 W End Ave, Summit City, NJ 07901-1223 Block 1402 Lot 28 NFIP Map Panel/Effective Date: 34039C0001F (09/20/2006)

Property Boundary





# Flood Determination





126 W End Ave, Summit City, NJ 07901-1223 Block 1402 Lot 28 NFIP Map Panel/Effective Date: 34039C0001F (09/20/2006)







# Preliminary FEMA Data - Advisory Base Flood Elevation Maps

- FEMA Working Maps
- Preliminary FIRMs



#### Advisory Base Flood Elevation Maps (ABFE)/FEMA Working Maps (FWM)/Preliminary FIRMs (PFIRM):

This page is included for informational purposes only. It has no effect on whether a property currently requires flood insurance or what the insurance rate would be. The map below depicts the most recent preliminary data released by FEMA.

**ABFE** Advisory maps containing only coastal studies released