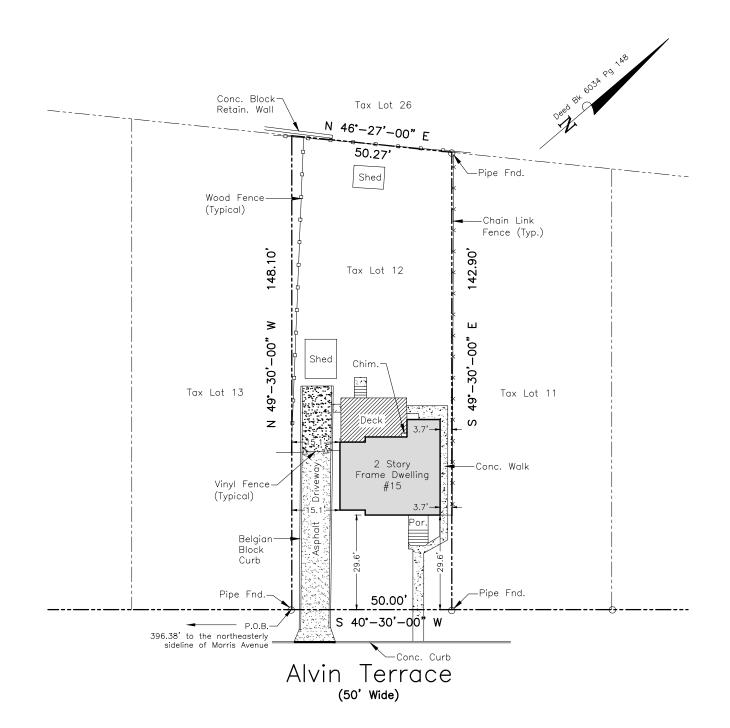

- References:

  1. KNOWN AND DESIGNATED as Lot 12 in Block 402 as shown on the current Tax Assessment Map of the Township of Springfield, Union County,
- New Jersey.
  Deed Book 6034 Page 148.

- Notes:
  1. This survey is for title purpose only.
  2. Only surface conditions are shown on this map. The surveyor takes no responsibility for buried pipes, wires, wells, and other utilities.
  3. Property subject to easements and restrictions of record and findings of a current title report.

  4. Property corners have not been set pursuant to N.J.A.C. 13:40-5.2.

This Survey is certified to:
Wendy Joy Freed, married
CHP Title Agency, LLC (CHP1980)
Chicago Title Insurance Company
A Absolute Escrow Settlement Co., Inc.
Benenson & Scher, P.A. Guaranteed Rate, Inc., ISAOA/ATIMA

## Survey of Property Tax Lot 12 - Block 402 15 Alvin Terrace

Township of Springfield Union County, New Jersey

Drawn: Checked: Date: Scale: